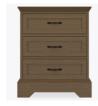

# Dresser 6 Drawers

Stately Dorchester combines traditional detailing with modern architectural lines, while providing plenty of storage. Suit your style by choosing from a variety of hardware options and make an impeccable impression in any resident or patient room. Raised cabinetry promises ease of cleaning below case goods.

Model: DODR60 48.5W 19D 30.75H