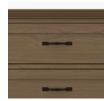

# Dresser 6 Drawers

Stately Dorchester combines traditional detailing with modern architectural lines, while providing plenty of storage. Suit your style by choosing from a variety of hardware options and make an impeccable impression in any resident or patient room. Raised cabinetry promises ease of cleaning below case goods.

Model: DODR60 48.5W 19D 30.75H