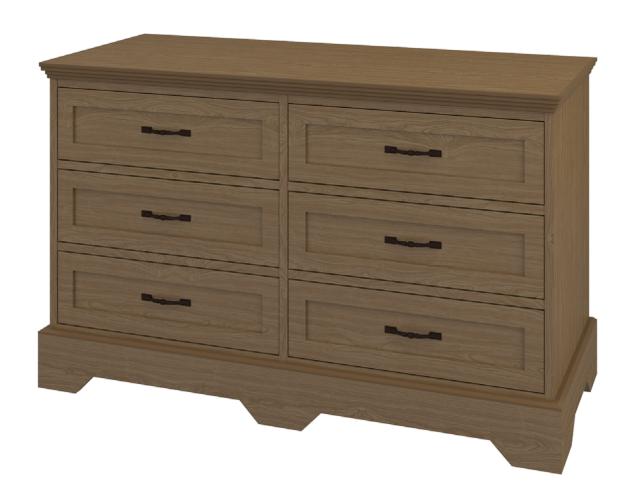

# Dresser 6 Drawers

Stately Dorchester combines traditional detailing with modern architectural lines, while providing plenty of storage. Suit your style by choosing from a variety of hardware options and make an impeccable impression in any resident or patient room. Raised cabinetry promises ease of cleaning below case goods.

Model: DODR60 48.5W 19D 30.75H

#### Drawers

Are constructed with both dowel and mechanical fasteners for additional strength. Ball bearing removable slides are fully extendable.

Hardware

Choose from dozens of hardware styles, including ADA compliant options.