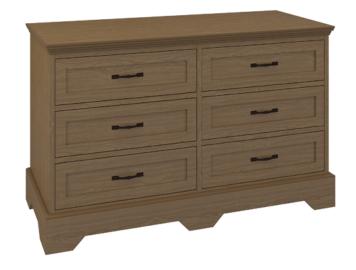

# Dresser 6 Drawers

Stately Dorchester combines traditional detailing with modern architectural lines, while providing plenty of storage. Suit your style by choosing from a variety of hardware options and make an impeccable impression in any resident or patient room. Raised cabinetry promises ease of cleaning below case goods.

Model: DODR60 48.5W 19D 30.75H