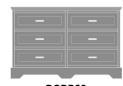

# Dresser 6 Drawers

Stately Dorchester combines traditional detailing with modern architectural lines, while providing plenty of storage. Suit your style by choosing from a variety of hardware options and make an impeccable impression in any resident or patient room. Raised cabinetry promises ease of cleaning below case goods.

Model: DODR60 48.5W 19D 30.75H

## Statement of Line

**DOCH30** 25W 19D 30.75H

31.5W 19D 36.75H

**DODR60** 48.5W 19D 30.75H